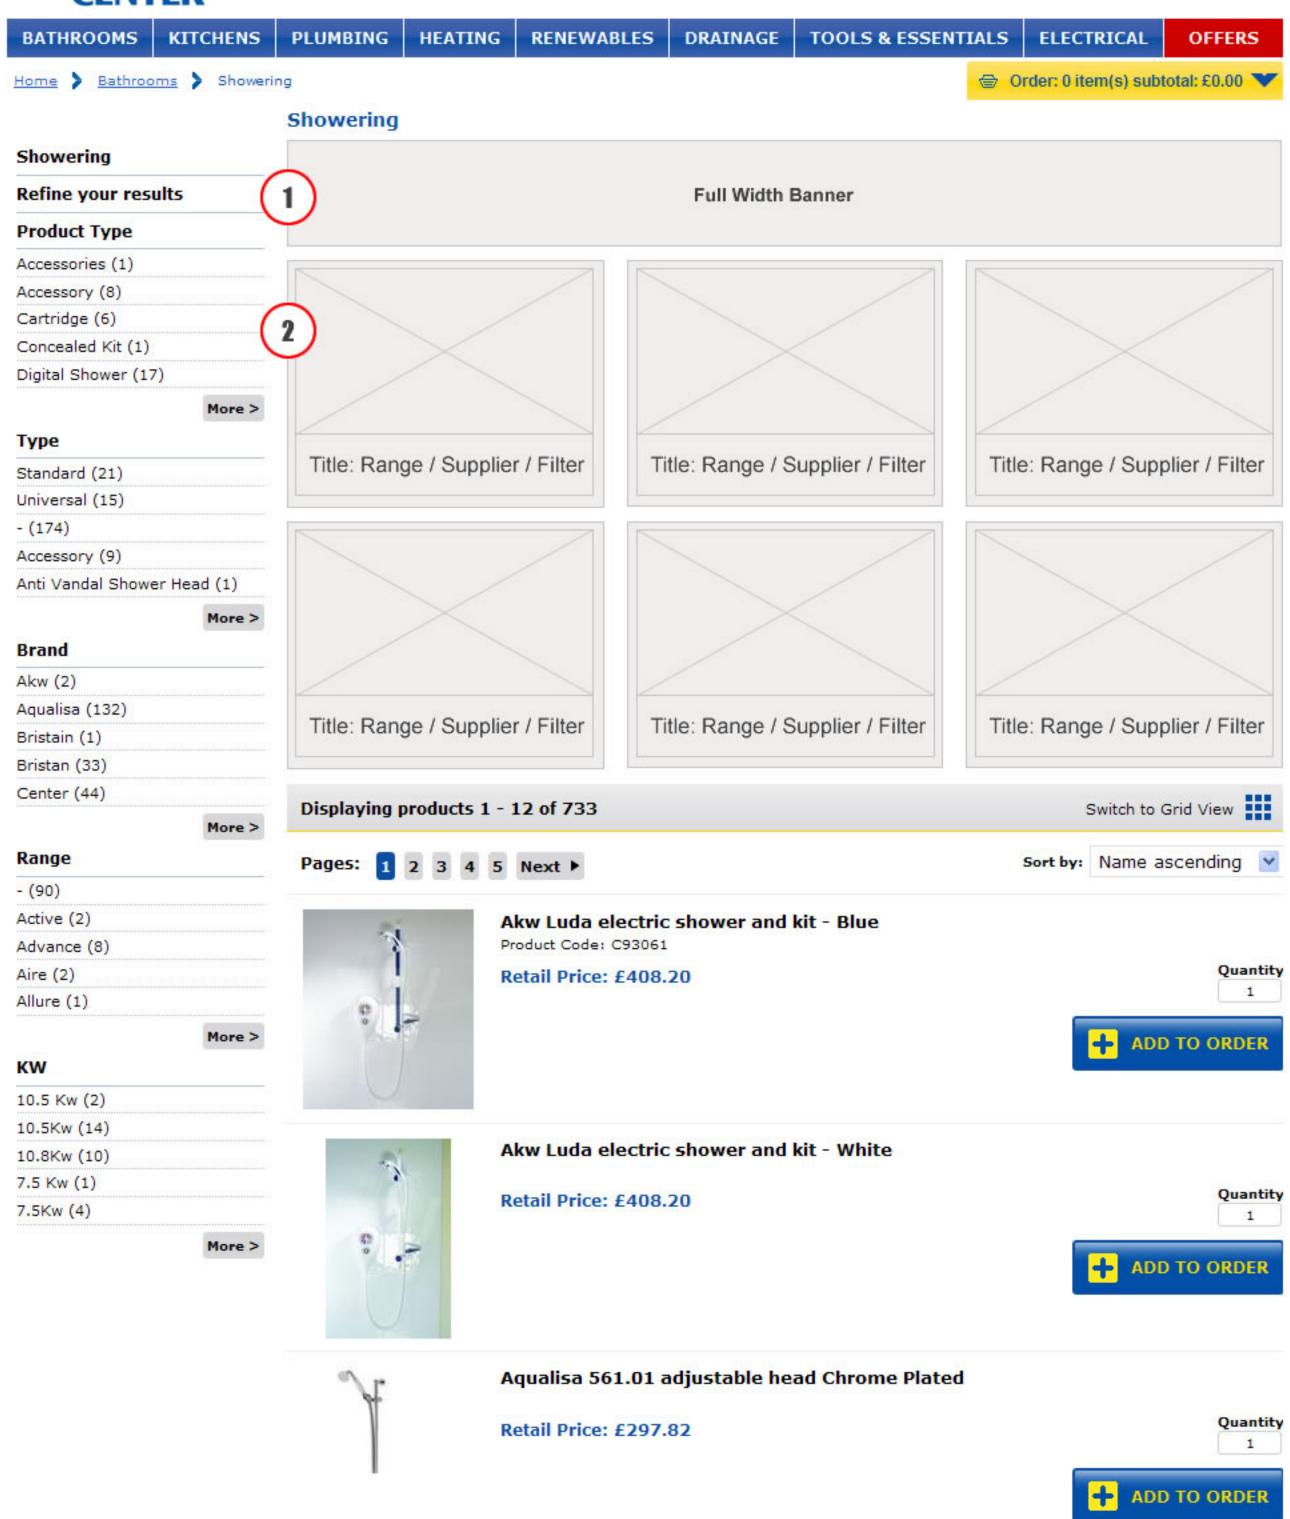

## Full Width Banner / 2 Column Banner.

Used to display marketing / promotional branding. Service Message / Call to action (Log In?). Category / Product specific.

## Category / Sub-Category / Refined Products

Visual navigation to aid customer journey through product structure. Capability to deploy content for access to Lower level sub-categories / refined products lists / associated offers / X-sell to relevant product categories, Etc.