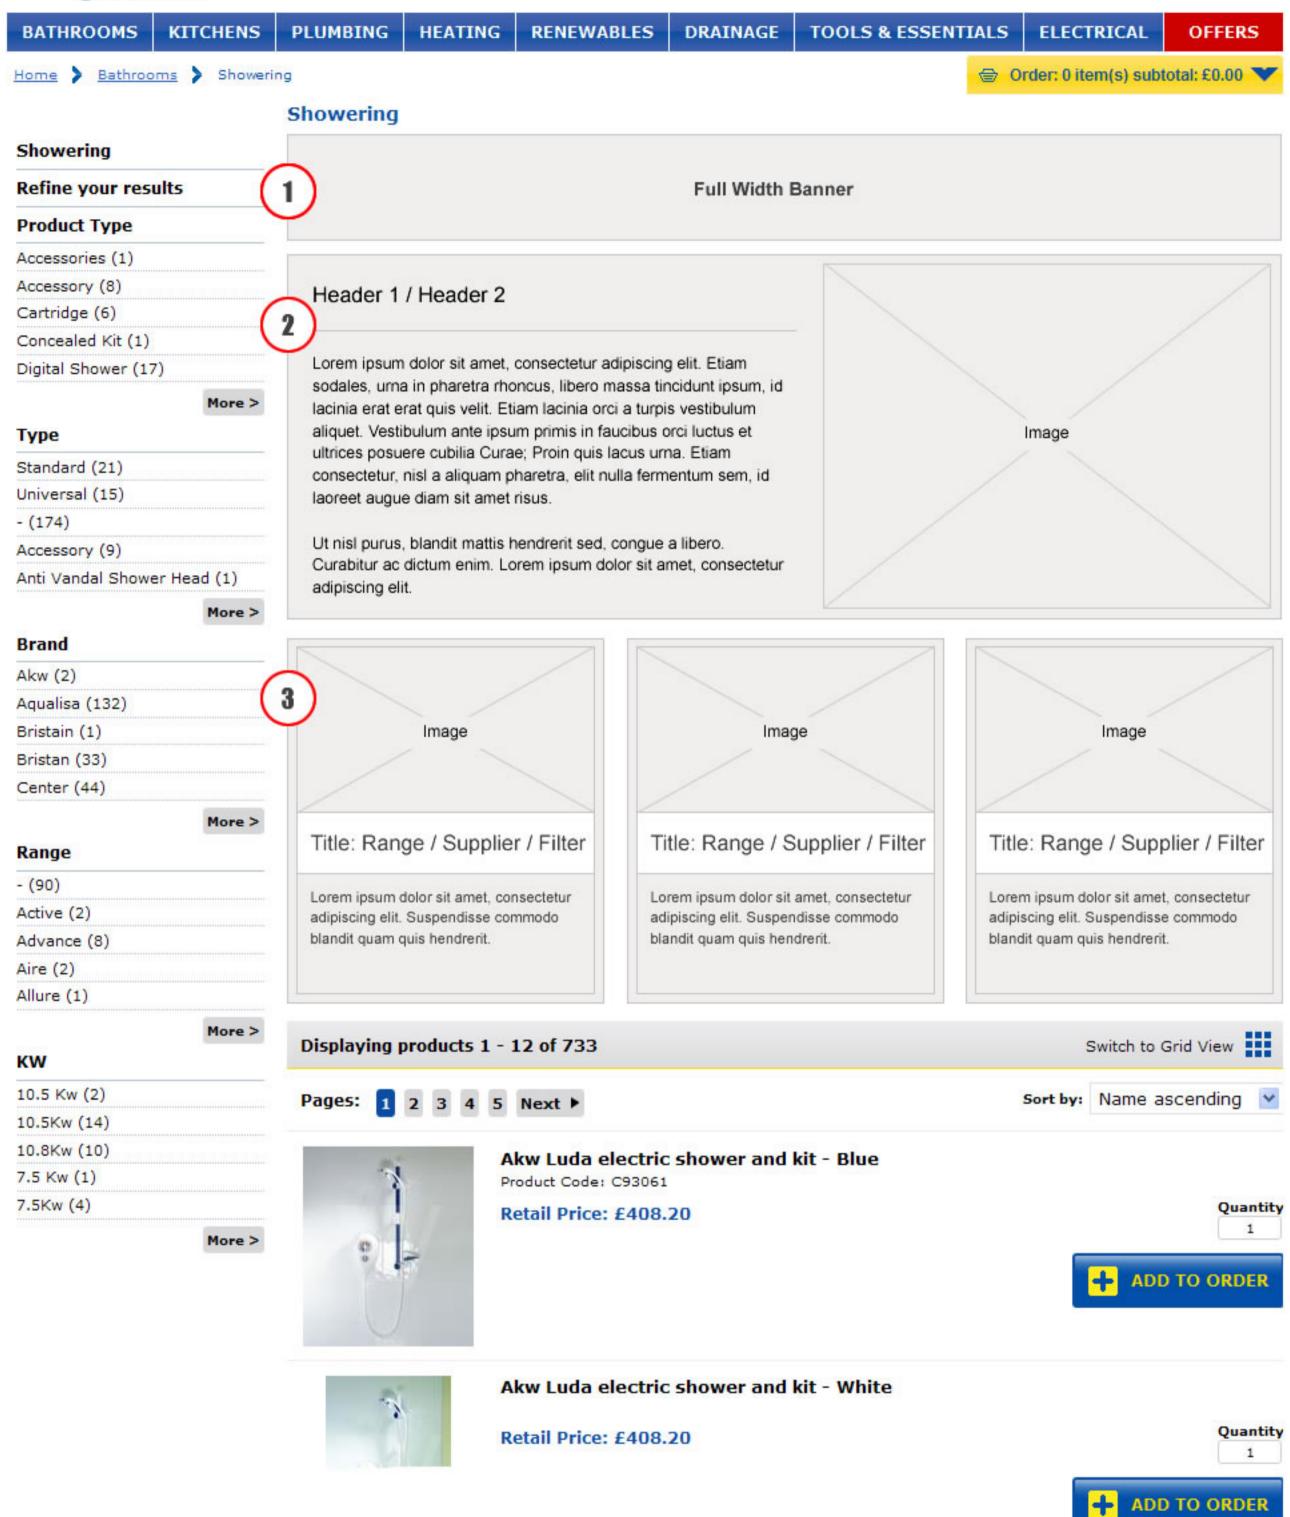

## Full Width Banner / 2 Column Banner.

Used to display marketing / promotional branding. Service Message / Call to action (Log In?). Category / Product specific.

## Category / Range Text and 'Hero' image.

Category / Range Text for SEO purposes and to provide customer with firendly descriptio of level presented to them.

## Category / Sub-Category / Refined Products

Visual navigation to aid customer journey through product structure. Capability to deploy content for access to Lower level sub-categories / refined products lists / associated offers / X-sell to relevant product categories, Etc.