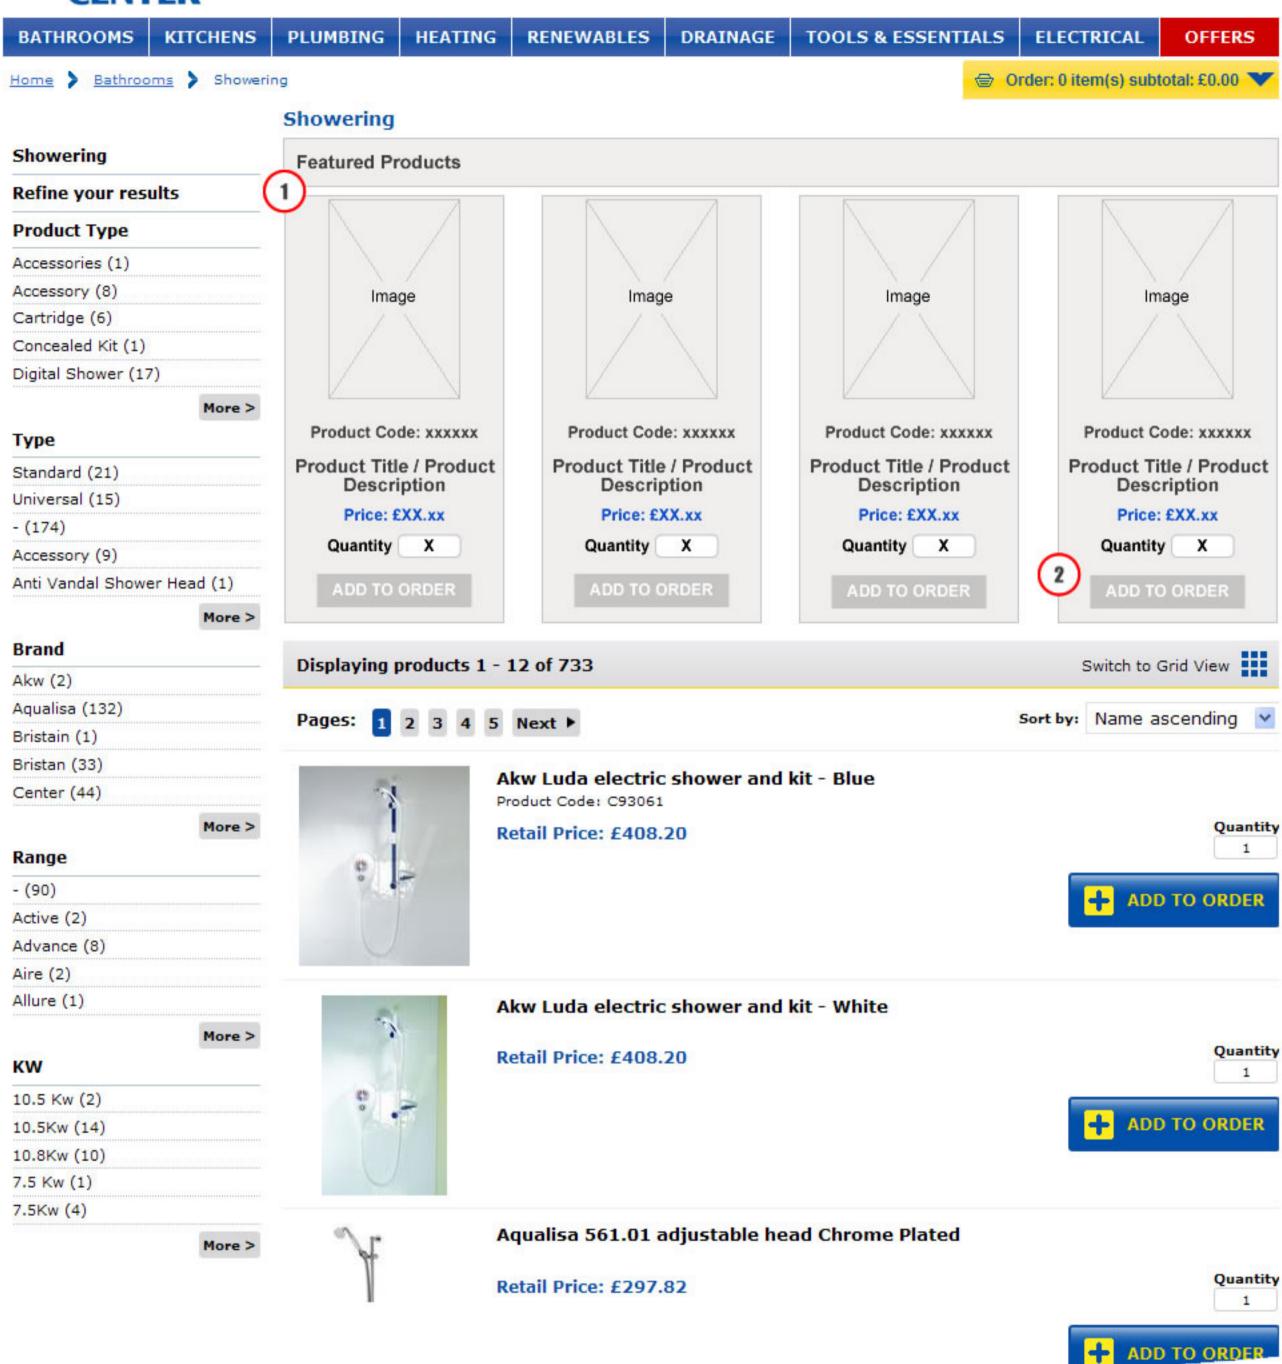

## Featured Products

Provide a means of elevanting relevant products associated with current category/range and visually presnet these in a seperate section above the Product List/Grid.

#### **Assigned Products**

Capability to deploy no-more than five chosen products within the area. Less products might render slightly different, therefore guide is four to five.

| Dept: Ecommerce | Document Type: Wireframes | Project: Plumb Center Website | Author: D. Lloyd                              |
|-----------------|---------------------------|-------------------------------|-----------------------------------------------|
|                 | Version: 1.0              | Brand: Plumb                  | Page / Screen: PLP - Espot content - Option 3 |