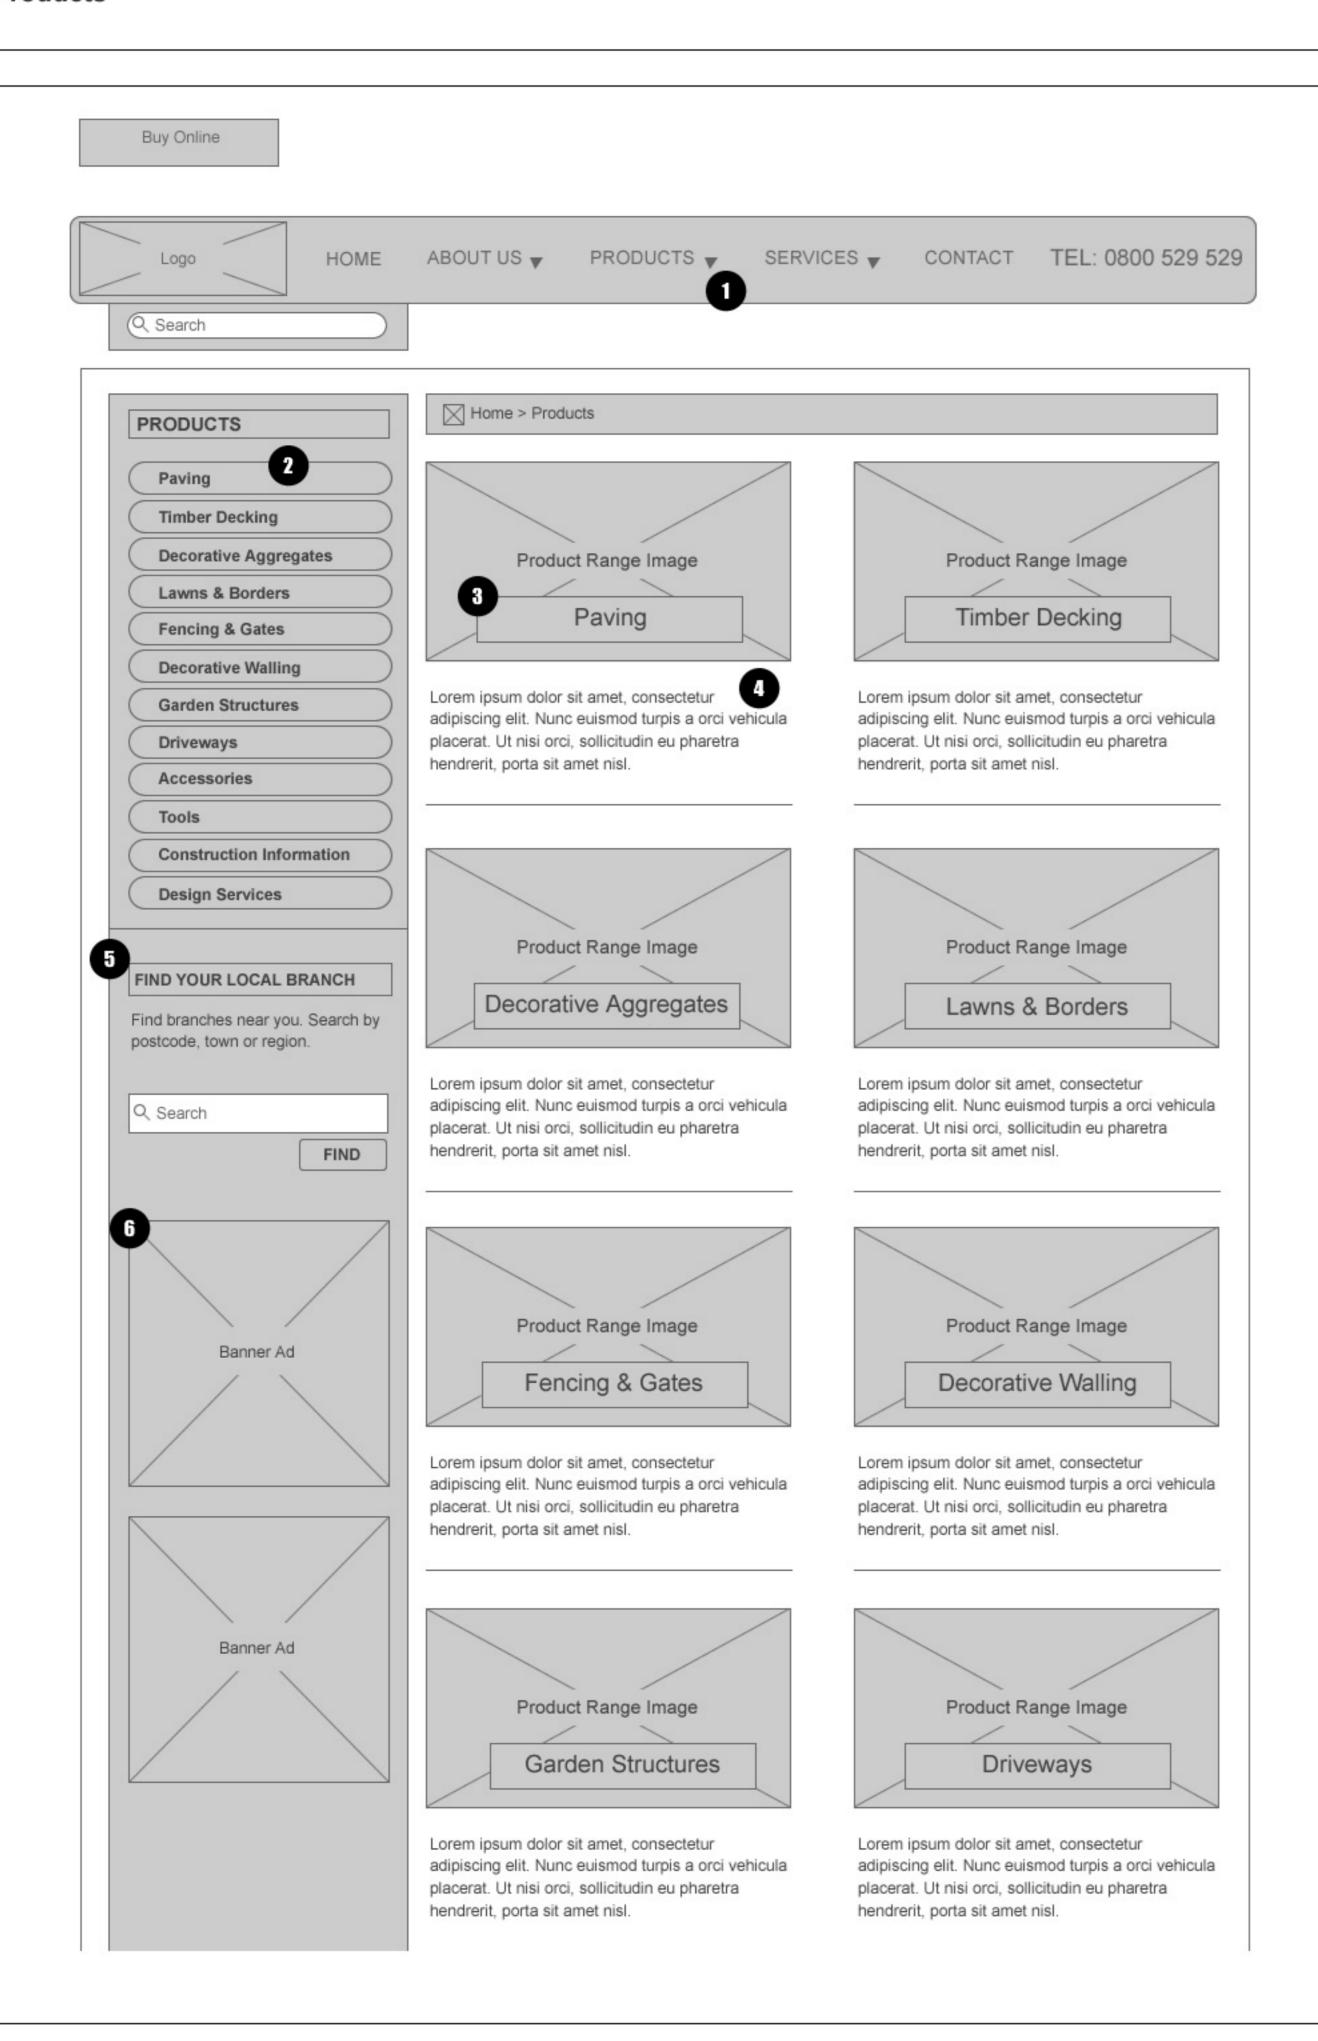

## Website Page Notes Accessible from the main navigation. Content replicating Landscape product range found in Product Menu. Product Menu Product categories populated via STEP incremental feed. CMS system to provide override, on visibility through, hidden/visible options. Category / Product Range Images Assets & Information driven by specific attribtues mapped to relevant reference type and found within STEP data feed. Visible / Non-visible, replicated onsite via incremental feed. Category / Product Range Introduction/description text. Information text populated via STEP. Mapped to Range Desctipiton text found in printed product catalogue. Branch Location Search Form Query applied to branch details helf in databse. Multimap postcode/ address lookup returns proximity search results to branch search results page. Branch data routinely updated from Marketing Toolbox XML feed. Sidebar Banner Adverts Web Banners, Animated gifs, updated through 'blocks' within CMS system. Persistent, randomise or page specific content, configured in CMS system.