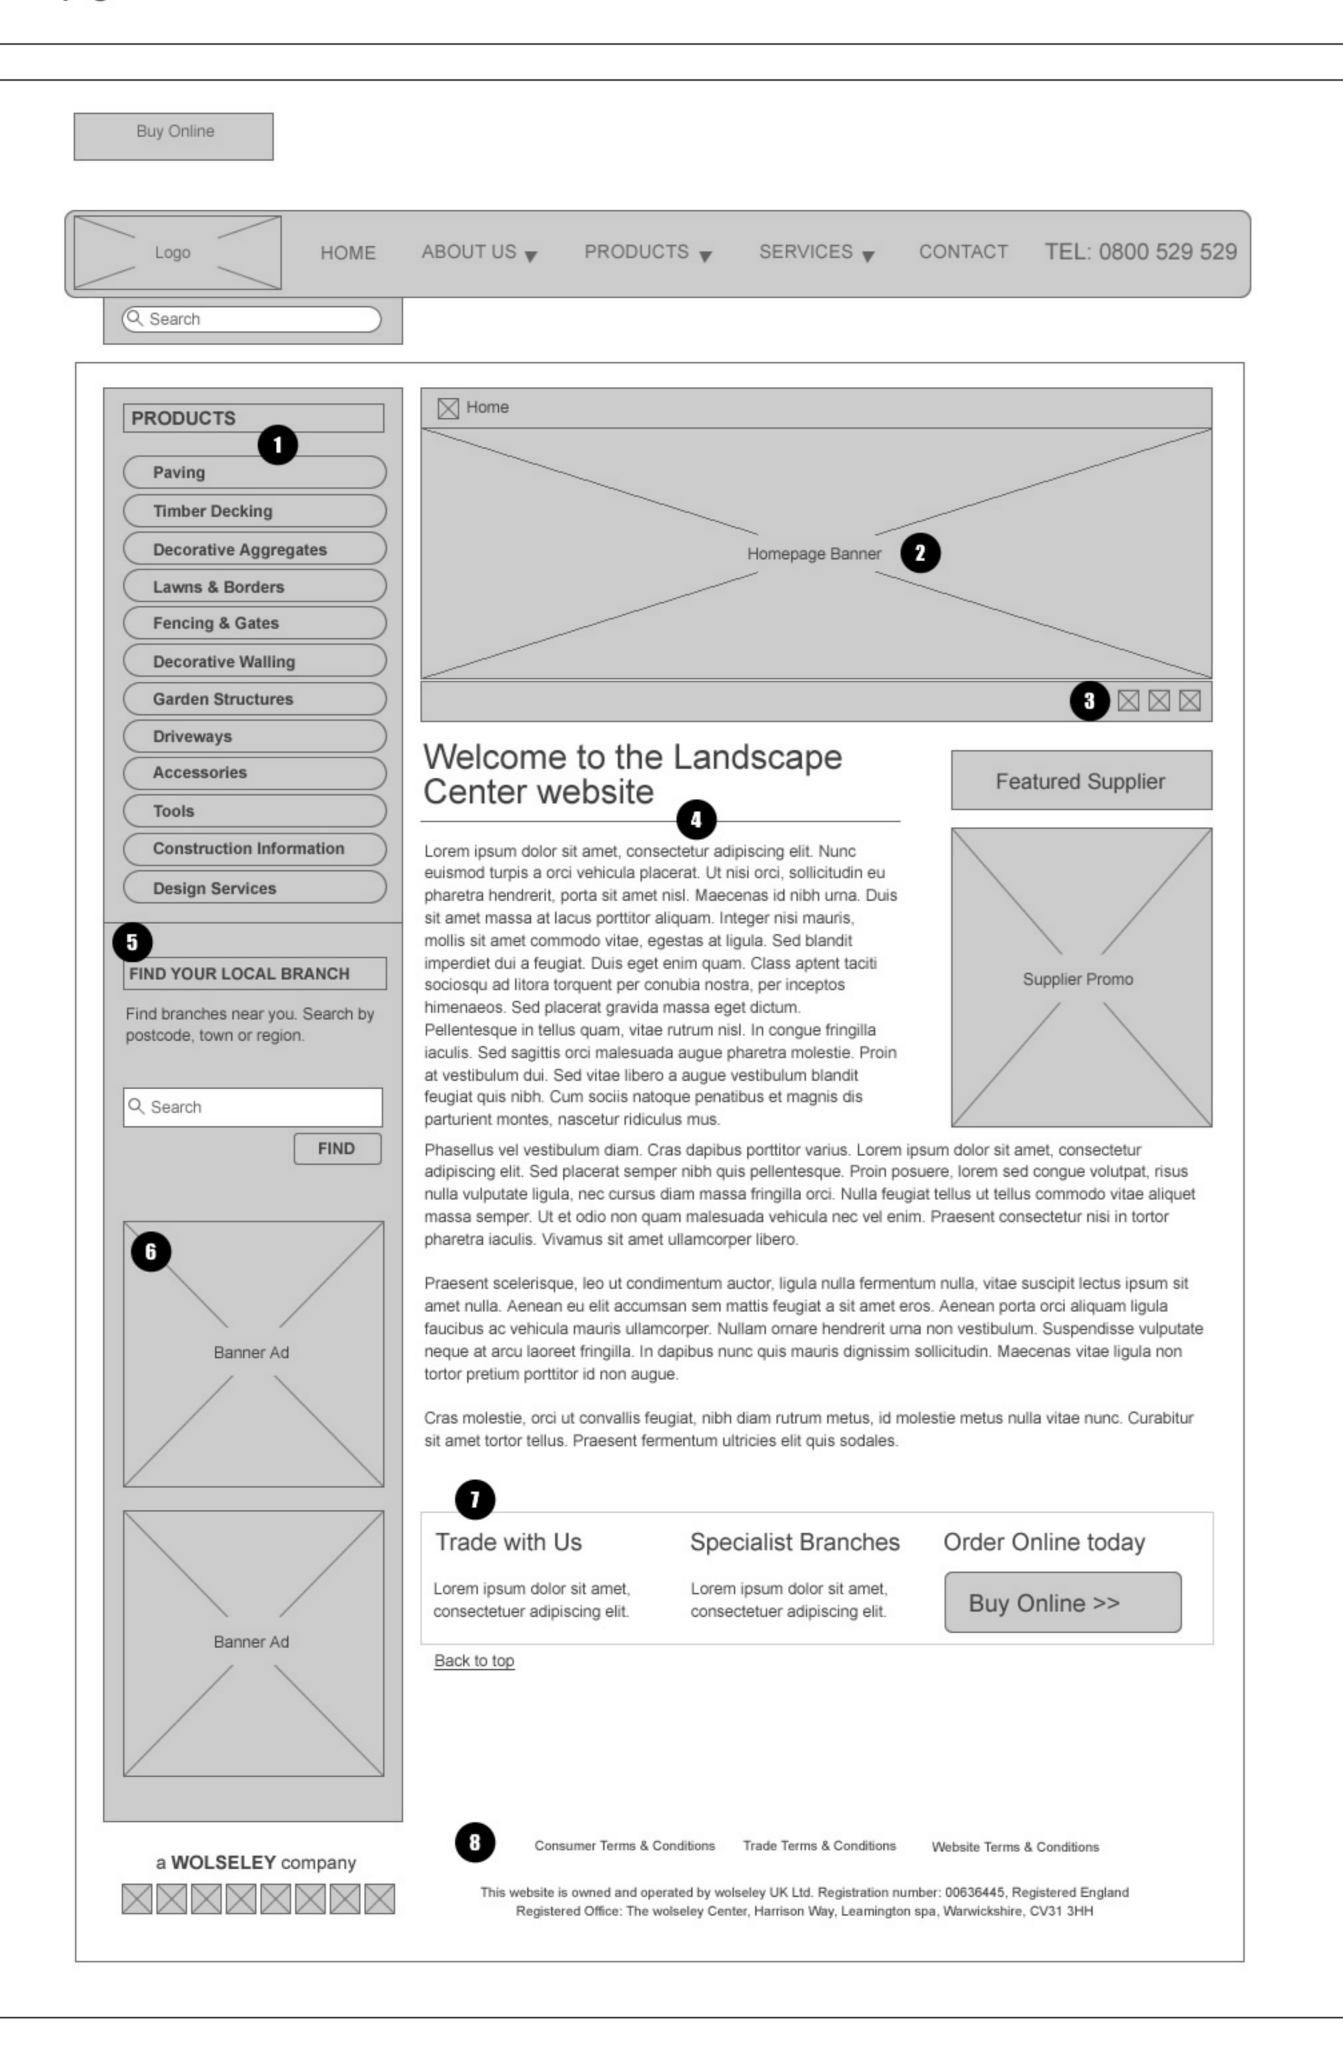

## Website Page Notes

Product Menu

Product categories populated via STEP incremental feed. CMS system to provide override, on visibility through, hidden/visible options.

Image Carousel

Image carousel updated through CMS system.

Image Carousel stage icon

Clickable stage icons, numbered in sequence.

Page Content

Editable by users through CMS system. Combination of text / images

Branch Location Search

Form Query applied to branch details helf in databse. Multimap postcode/ address lookup returns proximity search results to branch search results page. Branch data routinely updated from Marketing Toolbox XML feed.

Sidebar Banner Adverts

Web Banners, Animated gifs, updated through 'blocks' within CMS system. Persistent, randomise or page specific content, configured in CMS system.

Site persistent block

Main call to actions displayed towards foot of each page. Frequency of appearance determined through CMS system. Option to create, alternatives, within the hands of relevant content users.

Footer Area

Area for displaying group branding & links. Direct links for navigation purpose and provide users with relevant, useful information.

Document Type: Wireframes