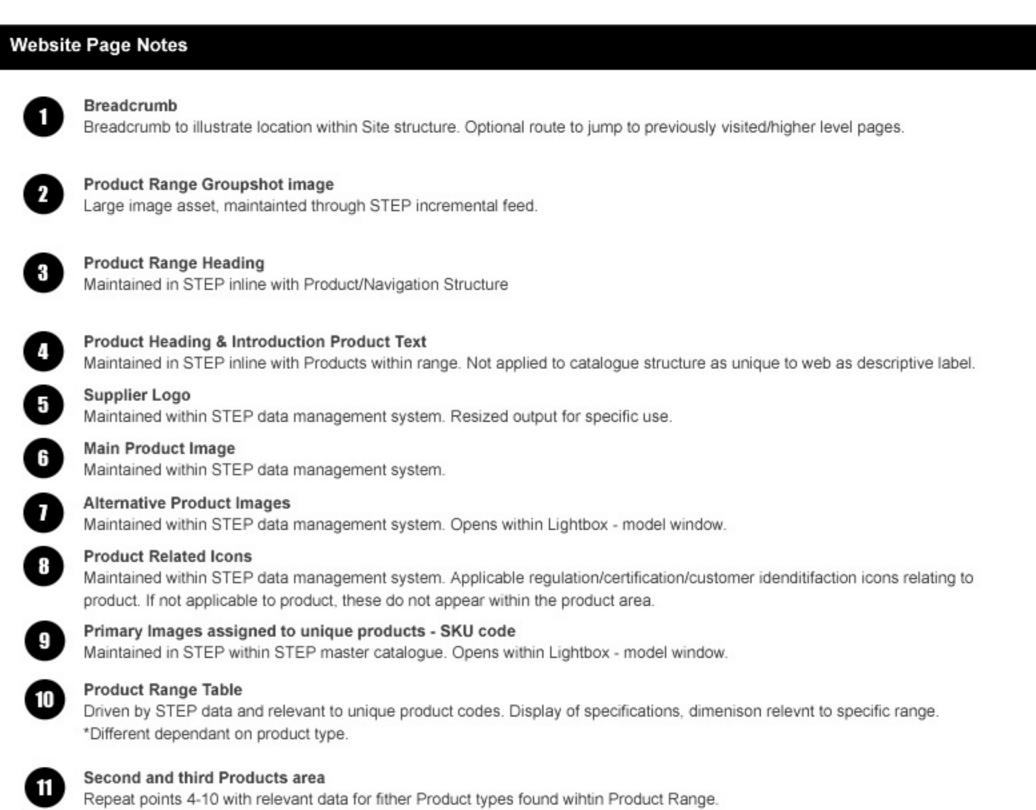

## Website Page Notes Accessible from the main navigation. Content replicating Landscape product range found in Product Menu. Product Menu Product categories populated via STEP incremental feed. CMS system to provide override, on visibility through, hidden/visible options. Category / Product Range Images Assets & Information driven by specific attribtues mapped to relevant reference type and found within STEP data feed. Visible / Non-visible, replicated onsite via incremental feed. Category / Product Range Introduction/description text. Information text populated via STEP. Mapped to Range Desctipiton text found in printed product catalogue. Branch Location Search Form Query applied to branch details helf in databse. Multimap postcode/ address lookup returns proximity search results to branch search results page. Branch data routinely updated from Marketing Toolbox XML feed. Sidebar Banner Adverts Web Banners, Animated gifs, updated through 'blocks' within CMS system. Persistent, randomise or page specific content, configured in CMS system.

## Website Page Notes Other Product Block CMS updatable block (not STEP maintained). Editable by content team, on range pages. Means of providing internal site links to relevant products, or new products/ranges requiring visibility. Hire Products Block CMS updatable block (not STEP maintained). Editable by content team, on range pages. Provides 'business' x-sell opportunites for other Heavyside business 'Brandon Hire'. Information relating to Landscape Hire machinery. Useful Information Block Optional and flexible CMS block (not STEP maintained). Editable by content team, on range pages. Opportunity to add aditional content/links for range, product related information, assistance, guidance etc. Find out more Block Three column full-width block maintainable by content team (not STEP). All content centered around assisting the customer. Emphaisis on servicve and support. Theme, to help customer confidence/peace of mind. Main call to actions displayed towards foot of each page. Frequency of appearance determined through CMS system. Option to create, alternatives, within the hands of relevant content users.