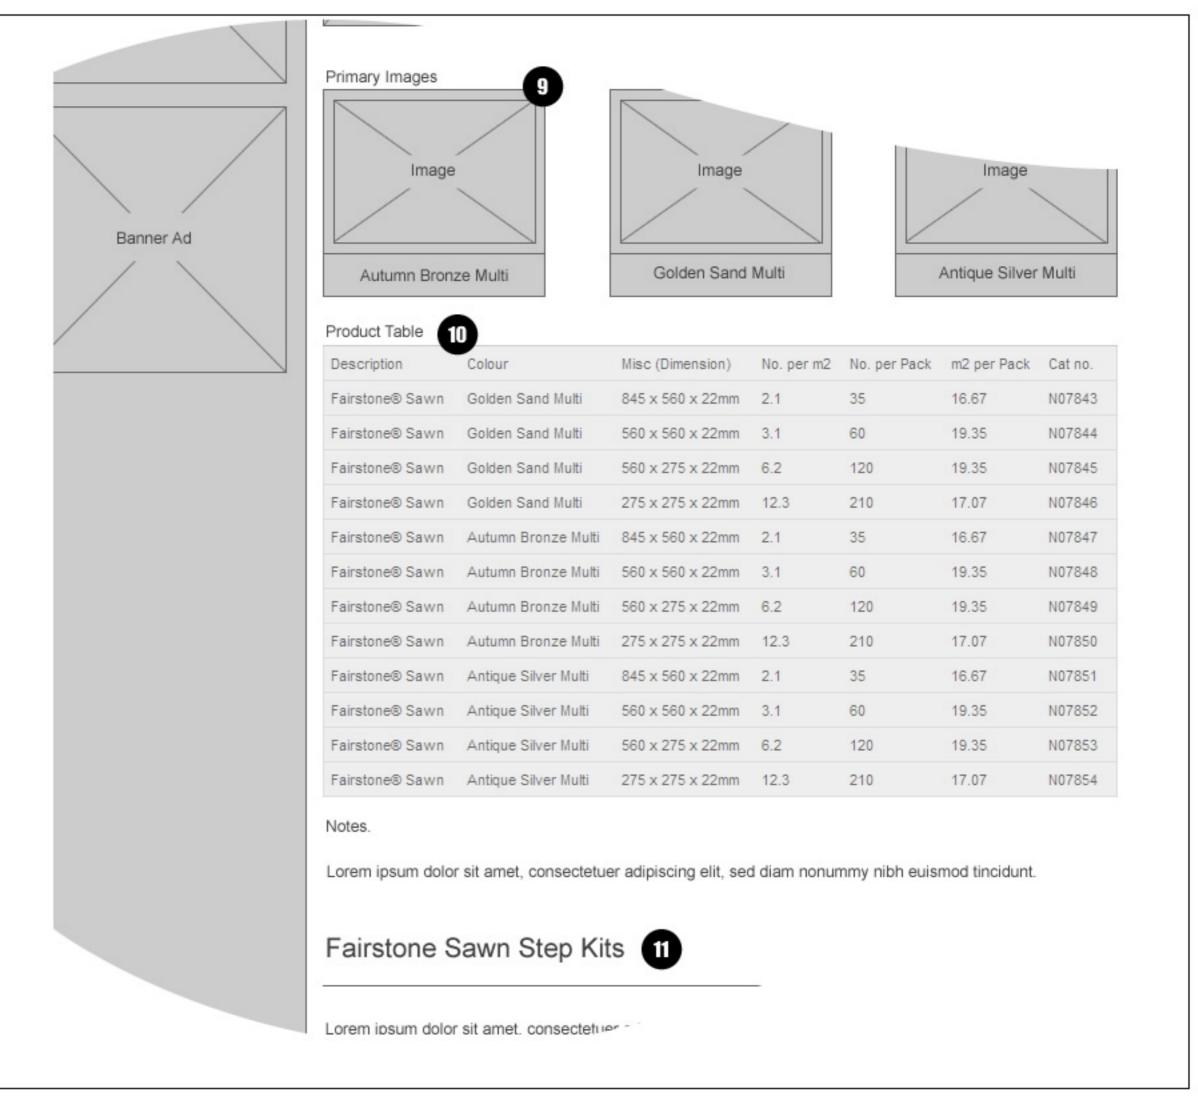

## Website Page Notes Accessible from the main navigation. Content replicating Landscape product range found in Product Menu. Product Menu Product categories populated via STEP incremental feed. CMS system to provide override, on visibility through, hidden/visible options. Category / Product Range Images Assets & Information driven by specific attribtues mapped to relevant reference type and found within STEP data feed. Visible / Non-visible, replicated onsite via incremental feed. Category / Product Range Introduction/description text. Information text populated via STEP. Mapped to Range Desctipiton text found in printed product catalogue. Branch Location Search Form Query applied to branch details helf in databse. Multimap postcode/ address lookup returns proximity search results to branch search results page. Branch data routinely updated from Marketing Toolbox XML feed. Sidebar Banner Adverts Web Banners, Animated gifs, updated through 'blocks' within CMS system. Persistent, randomise or page specific content, configured in CMS system.