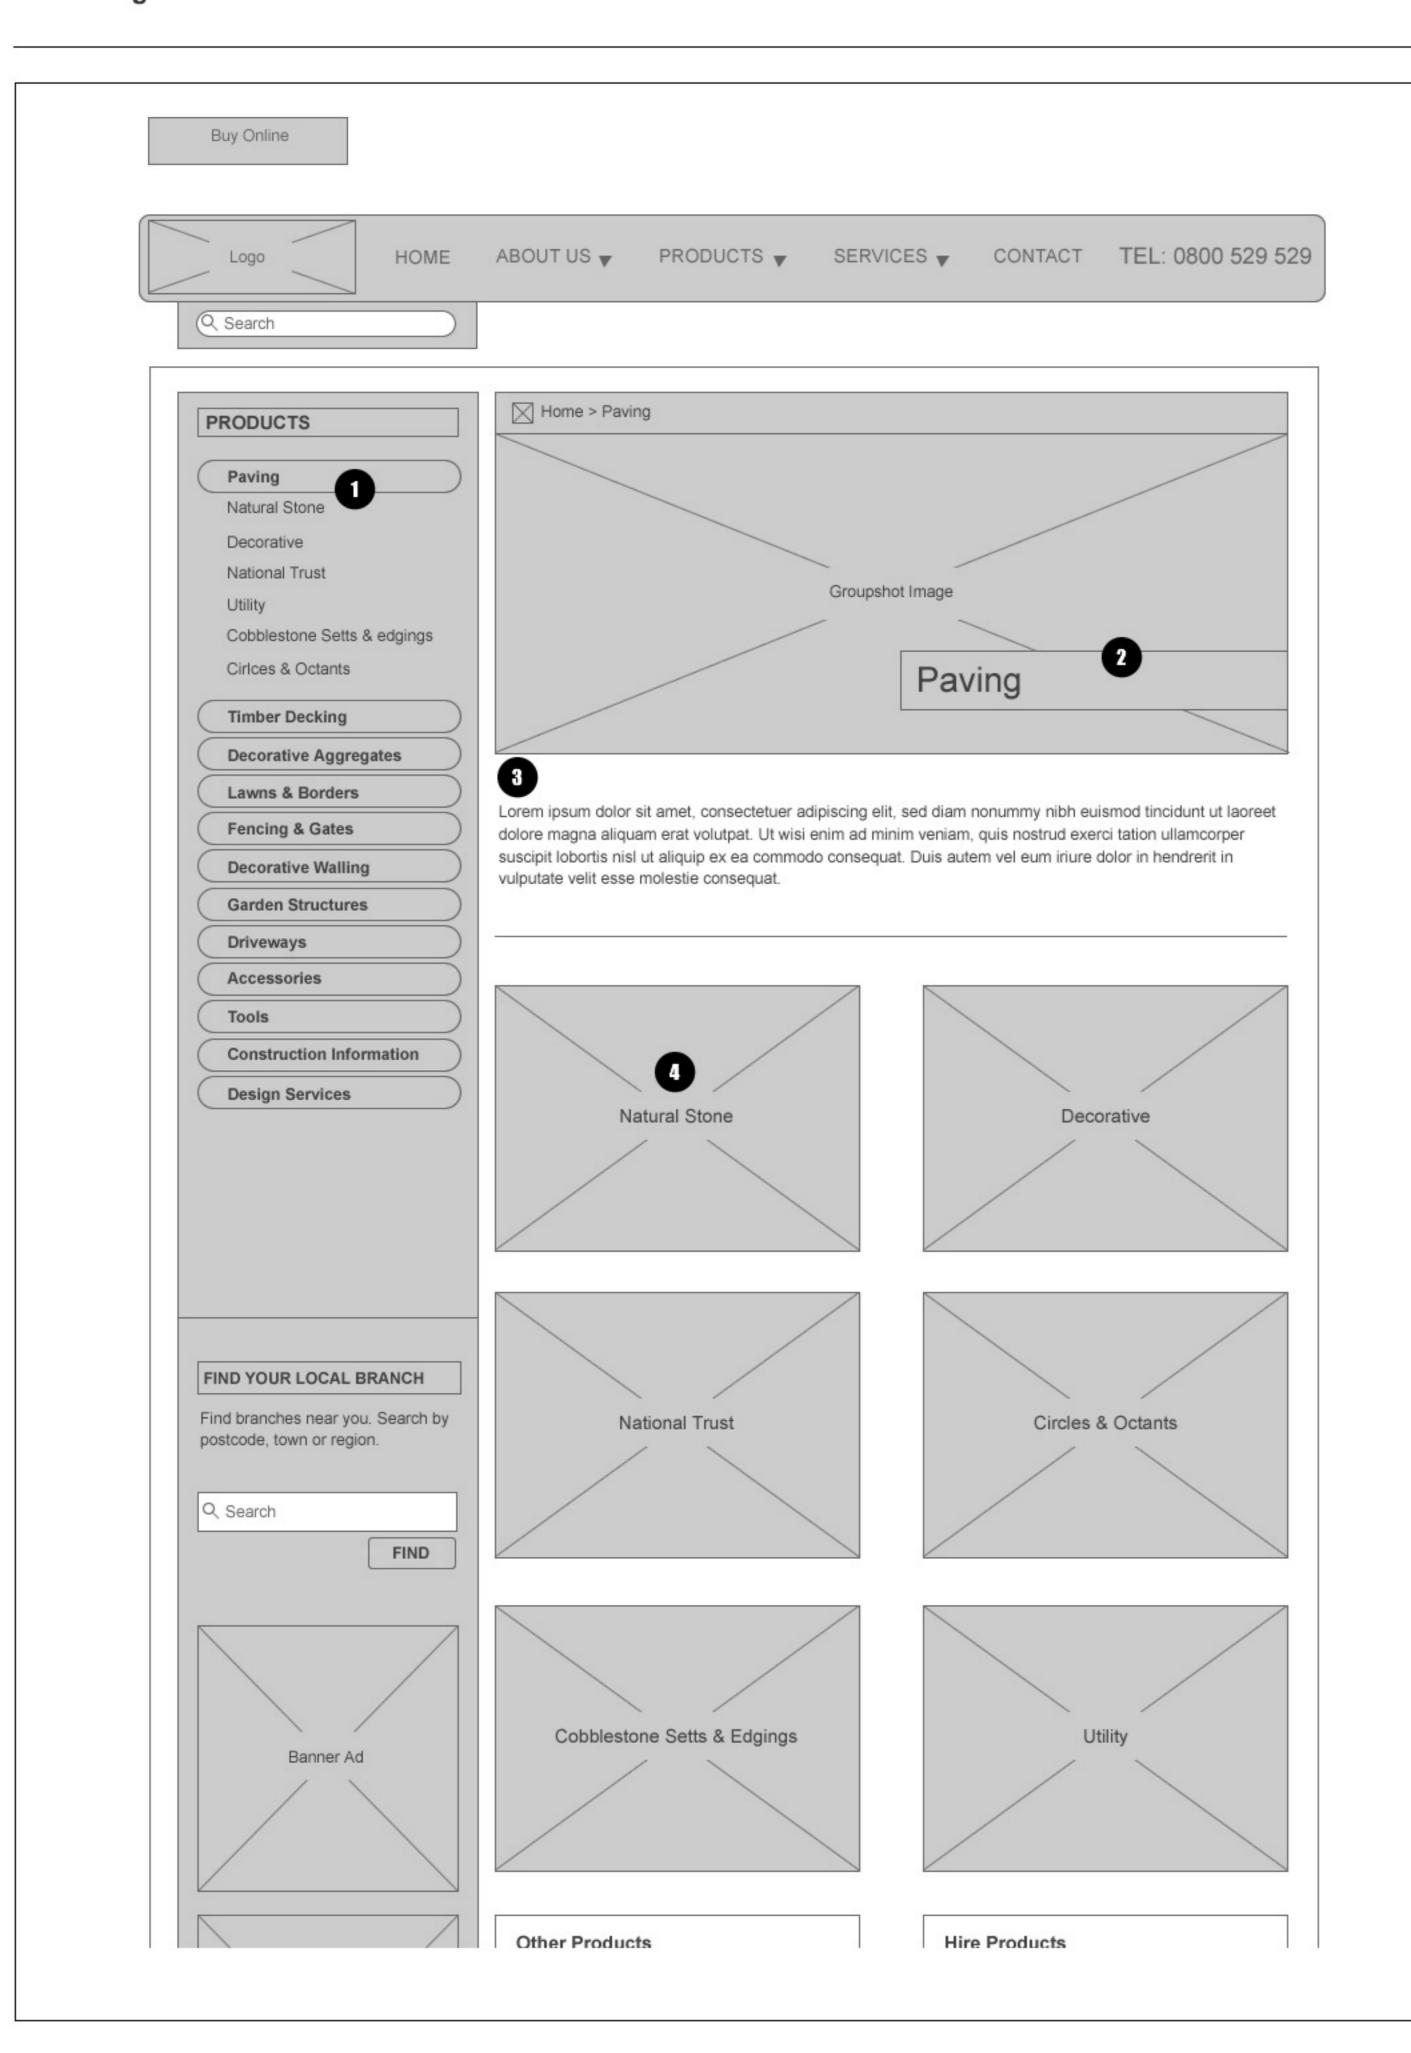

## Website Page Notes Accessible from the main navigation. Content replicating Landscape product range found in Product Menu. Product Menu Product categories populated via STEP incremental feed. CMS system to provide override, on visibility through, hidden/visible options. Category / Product Range Images Assets & Information driven by specific attribtues mapped to relevant reference type and found within STEP data feed. Visible / Non-visible, replicated onsite via incremental feed. Category / Product Range Introduction/description text. Information text populated via STEP. Mapped to Range Desctipiton text found in printed product catalogue. Branch Location Search Form Query applied to branch details helf in databse. Multimap postcode/ address lookup returns proximity search results to branch search results page. Branch data routinely updated from Marketing Toolbox XML feed. Sidebar Banner Adverts Web Banners, Animated gifs, updated through 'blocks' within CMS system. Persistent, randomise or page specific content, configured in CMS system.

## Website Page Notes Other Product Block CMS updatable block (not STEP maintained). Editable by content team, on range pages. Means of providing internal site links to relevant products, or new products/ranges requiring visibility. Hire Products Block CMS updatable block (not STEP maintained). Editable by content team, on range pages. Provides 'business' x-sell opportunites for other Heavyside business 'Brandon Hire'. Information relating to Landscape Hire machinery. Useful Information Block Optional and flexible CMS block (not STEP maintained). Editable by content team, on range pages. Opportunity to add aditional content/links for range, product related information, assistance, guidance etc. Find out more Block Three column full-width block maintainable by content team (not STEP). All content centered around assisting the customer. Emphaisis on servicve and support. Theme, to help customer confidence/peace of mind. Main call to actions displayed towards foot of each page. Frequency of appearance determined through CMS system. Option to create, alternatives, within the hands of relevant content users.

Cobblestone Setts & Edgings, Circles & Octants, could potentially display several Products from whole paving range.